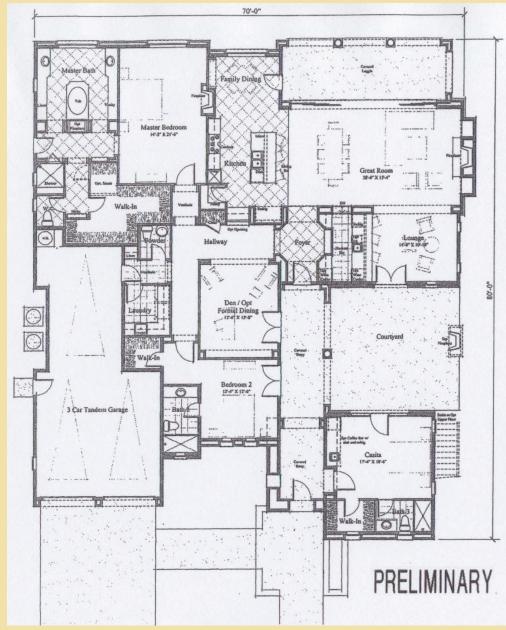

OwnLakeLasVegas.com

Community: <u>Della</u>
Plan: 1

## Plan Details:

- 3,242 3,674 Square Feet
- 2 4 Bedrooms + Den + Two Casitas
- $3\frac{1}{2}$   $4\frac{1}{2}$  Bathrooms
- 3-Bay Garage
- Single Family Detached Home
- One-Level Layout with Optional 2nd Level Casita
- Open Great Room with Large, Island Kitchen and Covered Patio
- Spacious, Central Court Yard with Optional Gas Fireplace

## Community: <u>Della</u> Plan: 1